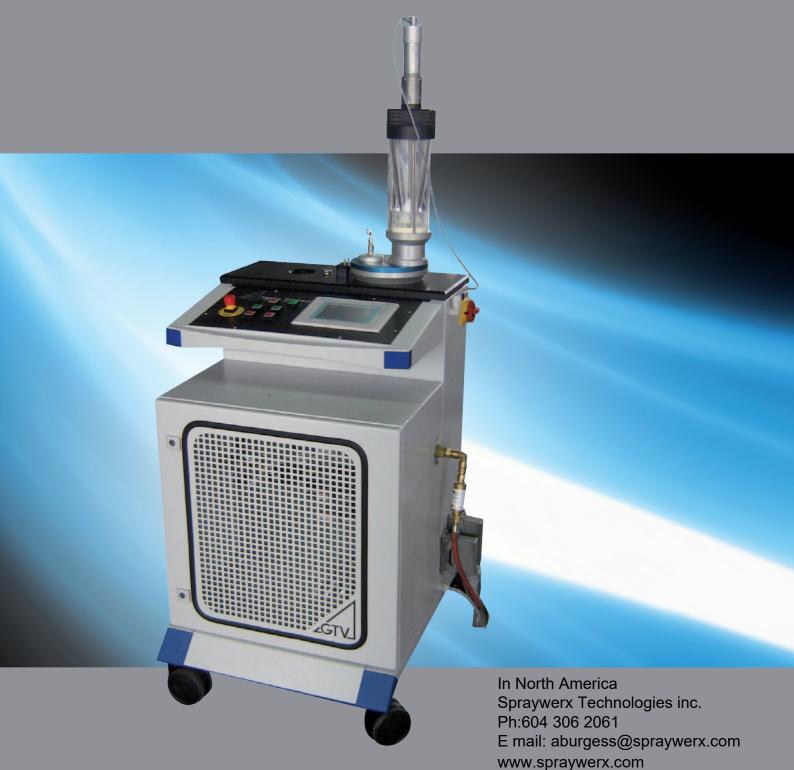

# GTV COMPACT SERIES

One controller for various processes

### **GTV COMPACT SERIES**

The ergonomically styled operator unit contains the complete electrical control unit consisting mainly of the Siemens PLC Type S7 and the Siemens Operator panel TP177.

The adjustment and management of the spray parameters will be performed by the Touch Screen of the Operator Panel. The actual operating of the equipment is carried out using heavy duty push buttons and keys. The easy and clearly readable 16 color 5.7" monitor offers the possibility an uncomplicated process monitoring. The Operator Panel allows storing of more than 100 spray recipes.

The integrated but isolated gas cabinet contains the components for closed loop gas control as well as compressed air control. Furthermore the integrated powder feeder unit is compatible to GTV's PF series. The hopper (Volume 0.3, 1.5 and 5.5 Liter available) can be changed fast and easily.

#### Technical data

Dimensions: 600 x 600 x 1.000mm

Weight: ca. 140 kg

Voltage: 230V/50Hz od. 110V/60Hz

Controller: Siemens S7-300
Display: Siemens TP 177

Gas control: closed loop mass flow

controlled

Gas warning device: included