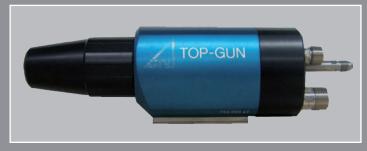

HVOF water cooled

GLC, GLC ID, Typhoon Top Gun, DJ, Jet Kote

Plasma

P2, 3MB, 9MB, F4/F6, SG100

F1, 11MB

 Plasma ID Combination

VOF/Wire flame/ Powder flame

## **COMPACT SERIES GLC**

Air cooled torches HVOF-/Powder flame-/ Wire flame guns

Water cooled HVOF torches