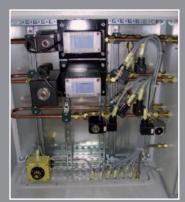

The integrated but isolated gas cabinet contains the components for closed loop gas control as well as compressed air control. Furthermore the integrated powder feeder unit is compatible to GTV's PF series. The hopper (Volume 0.3, 1.5 and 5.5 Liter available) can be changed fast and easily.

PLC control cabinet

Gas control cabinet