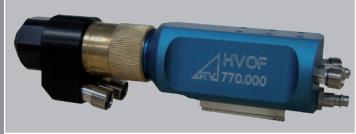

HVOF water cooled

GLC, GLC ID, Typhoon Top Gun, DJ, Jet Kote

Plasma

P2, 3MB, 9MB, F4/F6, SG100

F1, 11MB

 Plasma ID Combination

VOF/Wire flame/ Powder flame

## **COMPACT SERIES GLC**

Air cooled torches HVOF-/Powder flame-/ Wire flame guns

Water cooled HVOF torches