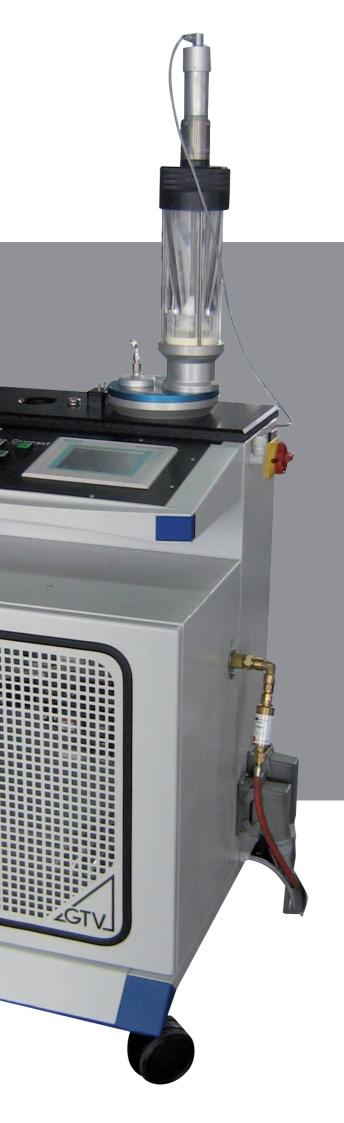

### **GTV COMPACT SERIES**

The ergonomically styled operator unit contains the complete electrical control unit consisting mainly of the Siemens PLC Type S7 and the Siemens Operator panel TP177.

The adjustment and management of the spray parameters will be performed by the Touch Screen of the Operator Panel. The actual operating of the equipment is carried out using heavy duty push buttons and keys. The easy and clearly readable 16 color 5.7" monitor offers the possibility an uncomplicated process monitoring. The Operator Panel allows storing of more than 100 spray recipes.

The integrated but isolated gas cabinet contains the components for closed loop gas control as well as compressed air control. Furthermore the integrated powder feeder unit is compatible to GTV's PF series. The hopper (Volume 0.3, 1.5 and 5.5 Liter available) can be changed fast and easily.

#### Technical data

Dimensions: 600 x 600 x 1.000mm

Weight: ca. 140 kg

Voltage: 230V/50Hz od. 110V/60Hz

Controller: Siemens S7-300
Display: Siemens TP 177

Gas control: closed loop mass flow

controlled

Gas warning device: included