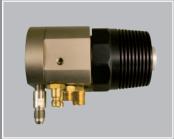

available) can be changed fast and easily.

The GTV compact controller unit is a mobile, gas massflow controlled closed loop controller and operating unit for the following TS processes:

Wire flame spray

15E, 5K, 7K 6P, USJ, MSJ Powder flame

HVOF air cooled

HVOF water cooled

GLC, GLC ID, Typhoon Top Gun, DJ, Jet Kote

Plasma

P2, 3MB, 9MB, F4/F6, SG100

F1, 11MB

 Plasma ID Combination

VOF/Wire flame/ Powder flame





#### Technical data

Dimensions: 600 x 600 x 1.000mm

Weight: ca. 140 kg

Voltage: 230V/50Hz od. 110V/60Hz

Controller: Siemens S7-300
Display: Siemens TP 177

Gas control: closed loop mass flow

controlled

Gas warning device: included



PLC control cabinet



Gas control cabinet

## **COMPACT SERIES GLC**

Air cooled torches HVOF-/Powder flame-/ Wire flame guns









Water cooled HVOF torches







# PLASMA COMPACT SERIES PLC









Ever since the company was established in 1982, the name GTV has stood for top quality and a high level of delivery reliability for all types of thermal spray products.

GTV provides its customers with many years of experience in all aspects of the high-technology field of thermal spray technology, enabling them to make use of the effective and efficient GTV system solutions in order to gain a substantial competitive advantage in the market.



GTV GmbH Gewerbegebiet "Vor der Neuwiese", D-57629 Luckenbach, Germany Phone: +49 (0)2662 95 76-0, Fax: +49 (0)2662 95 76-30 E-Mail: office@gtv-mbh.de, Internet: www.gtv-mbh.de