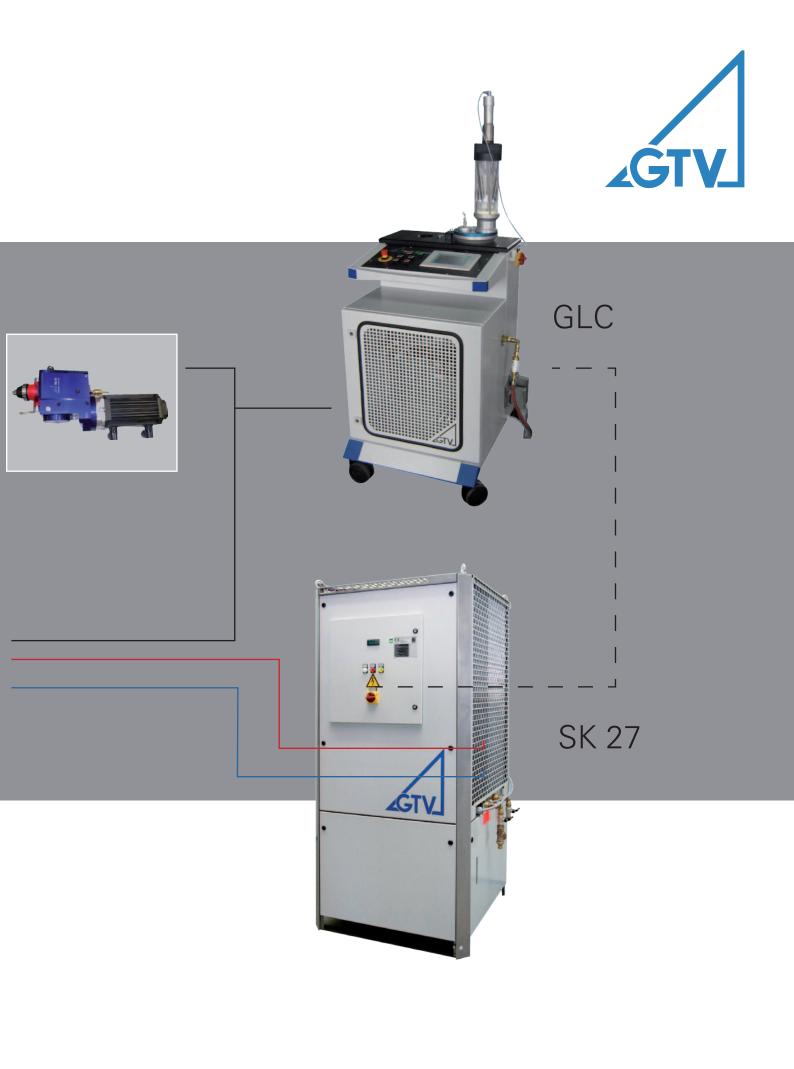

The integrated but isolated gas cabinet contains the components for closed loop gas control as well as compressed air control. Furthermore the integrated powder feeder unit is compatible to GTV's PF series. The hopper (Volume 0.3, 1.5 and 5.5 Liter available) can be changed fast and easily.

The GTV compact controller unit is a mobile, gas massflow controlled closed loop controller and operating unit for the following TS processes:

Wire flame spray

15E, 5K, 7K 6P, USJ, MSJ Powder flame

HVOF air cooled

HVOF water cooled

GLC, GLC ID, Typhoon Top Gun, DJ, Jet Kote

Plasma

P2, 3MB, 9MB, F4/F6, SG100

F1, 11MB

 Plasma ID Combination

VOF/Wire flame/ Powder flame

#### Technical data

Dimensions: 600 x 600 x 1.000mm

Weight: ca. 140 kg

Voltage: 230V/50Hz od. 110V/60Hz

Controller: Siemens S7-300
Display: Siemens TP 177

Gas control: closed loop mass flow

controlled

Gas warning device: included

PLC control cabinet

Gas control cabinet