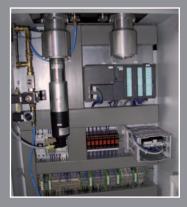

### **GTV COMPACT SERIES**

The ergonomically styled operator unit contains the complete electrical control unit consisting mainly of the Siemens PLC Type S7 and the Siemens Operator panel TP177.

The adjustment and management of the spray parameters will be performed by the Touch Screen of the Operator Panel. The actual operating of the equipment is carried out using heavy duty push buttons and keys. The easy and clearly readable 16 color 5.7" monitor offers the possibility an uncomplicated process monitoring. The Operator Panel allows storing of more than 100 spray recipes.

PLC control cabinet

Gas control cabinet