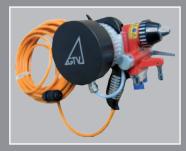

### **GTV COMPACT SERIES**

The ergonomically styled operator unit contains the complete electrical control unit consisting mainly of the Siemens PLC Type S7 and the Siemens Operator panel TP177.

The adjustment and management of the spray parameters will be performed by the Touch Screen of the Operator Panel. The actual operating of the equipment is carried out using heavy duty push buttons and keys. The easy and clearly readable 16 color 5.7" monitor offers the possibility an uncomplicated process monitoring. The Operator Panel allows storing of more than 100 spray recipes.

The integrated but isolated gas cabinet contains the components for closed loop gas control as well as compressed air control. Furthermore the integrated powder feeder unit is compatible to GTV's PF series. The hopper (Volume 0.3, 1.5 and 5.5 Liter available) can be changed fast and easily.