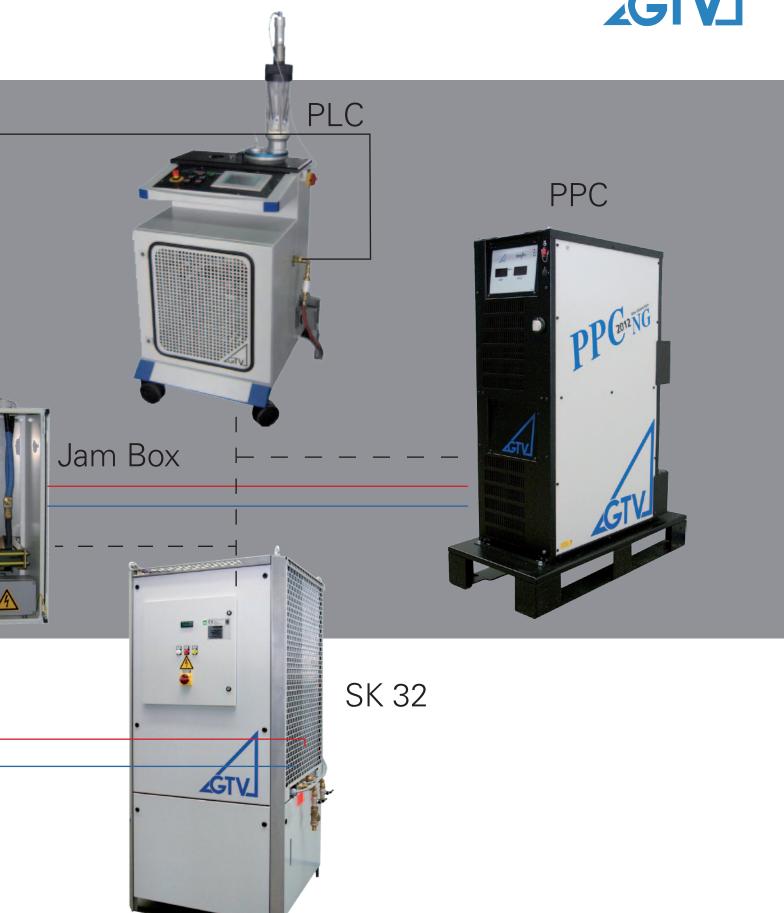

### **GTV COMPACT SERIES**

The ergonomically styled operator unit contains the complete electrical control unit consisting mainly of the Siemens PLC Type S7 and the Siemens Operator panel TP177.

The adjustment and management of the spray parameters will be performed by the Touch Screen of the Operator Panel. The actual operating of the equipment is carried out using heavy duty push buttons and keys. The easy and clearly readable 16 color 5.7" monitor offers the possibility an uncomplicated process monitoring. The Operator Panel allows storing of more than 100 spray recipes.

The integrated but isolated gas cabinet contains the components for closed loop gas control as well as compressed air control. Furthermore the integrated powder feeder unit is compatible to GTV's PF series. The hopper (Volume 0.3, 1.5 and 5.5 Liter available) can be changed fast and easily.

PLC control cabinet

Gas control cabinet