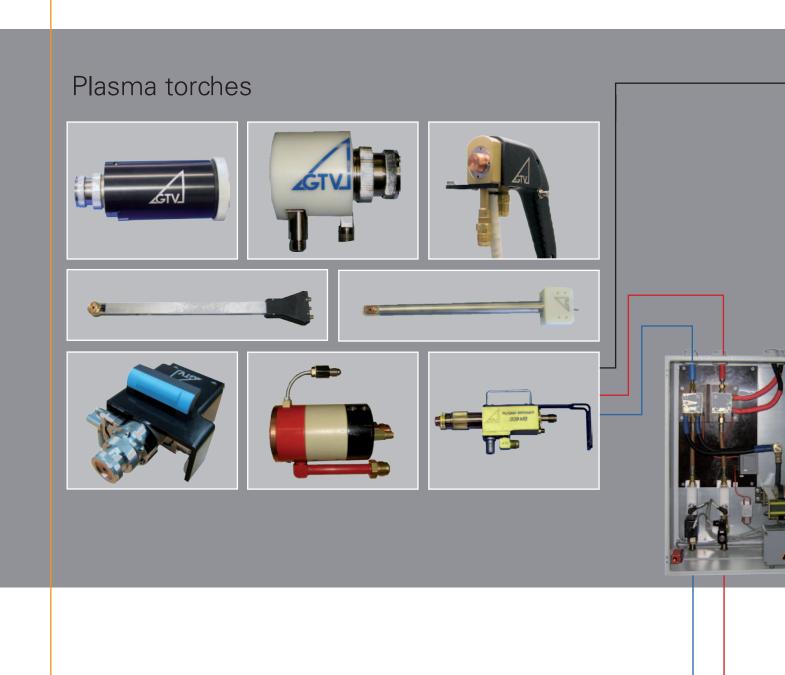

HVOF water cooled

GLC, GLC ID, Typhoon Top Gun, DJ, Jet Kote

Plasma

P2, 3MB, 9MB, F4/F6, SG100

F1, 11MB

 Plasma ID Combination

VOF/Wire flame/ Powder flame

# PLASMA COMPACT SERIES PLC

Ever since the company was established in 1982, the name GTV has stood for top quality and a high level of delivery reliability for all types of thermal spray products.

GTV provides its customers with many years of experience in all aspects of the high-technology field of thermal spray technology, enabling them to make use of the effective and efficient GTV system solutions in order to gain a substantial competitive advantage in the market.