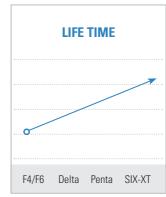

## GTV MULTI ANODES PLASMA TORCH TECHNOLOGY

| Туре   | Powder Flow Rate [g/min] | Power [kW] |
|--------|--------------------------|------------|
| PENTA  | 500                      | 150        |
| SIX-XT | 300                      | 100        |
| DELTA* | 300                      | 75         |
| F4/F6  | 80                       | 55         |

## **SIX-XT**

g/min

- High deposition efficiency by means of radial, multiple powder injection
- Stable process by means of cascaded multiple anodes technology
- High life time by means of low specific load of anodes and cathodes
- Shortened process time by means of high power intensity and easy component assembly