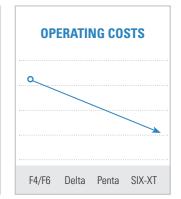

## GTV MULTI ANODES PLASMA TORCH TECHNOLOGY

| Туре   | Powder Flow Rate [g/min] | Power [kW] |
|--------|--------------------------|------------|
| PENTA  | 500                      | 150        |
| SIX-XT | 300                      | 100        |
| DELTA* | 300                      | 75         |
| F4/F6  | 80                       | 55         |

## **SIX-XT**

g/min

- High deposition efficiency by means of radial, multiple powder injection
- Stable process by means of cascaded multiple anodes technology
- High life time by means of low specific load of anodes and cathodes
- Shortened process time by means of high power intensity and easy component assembly