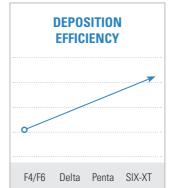

## GTV MULTI ANODES PLASMA TORCH TECHNOLOGY

| Туре   | Powder Flow Rate [g/min] | Power [kW] |
|--------|--------------------------|------------|
| PENTA  | 500                      | 150        |
| SIX-XT | 300                      | 100        |
| DELTA* | 300                      | 75         |
| F4/F6  | 80                       | 55         |

## **SIX-XT**

g/min

- High deposition efficiency by means of radial, multiple powder injection
- Stable process by means of cascaded multiple anodes technology
- High life time by means of low specific load of anodes and cathodes
- Shortened process time by means of high power intensity and easy component assembly