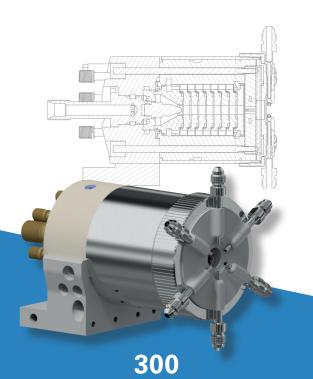

## GTV MULTI ANODES PLASMA TORCH TECHNOLOGY

| Туре   | Powder Flow Rate [g/min] | Power [kW] |
|--------|--------------------------|------------|
| PENTA  | 500                      | 150        |
| SIX-XT | 300                      | 100        |
| DELTA* | 300                      | 75         |
| F4/F6  | 80                       | 55         |

## **SIX-XT**

g/min

- High deposition efficiency by means of radial, multiple powder injection
- Stable process by means of cascaded multiple anodes technology
- High life time by means of low specific load of anodes and cathodes
- Shortened process time by means of high power intensity and easy component assembly