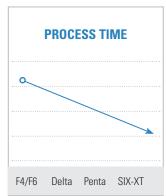

## **SIX-XT**

g/min

- High deposition efficiency by means of radial, multiple powder injection
- Stable process by means of cascaded multiple anodes technology
- High life time by means of low specific load of anodes and cathodes
- Shortened process time by means of high power intensity and easy component assembly