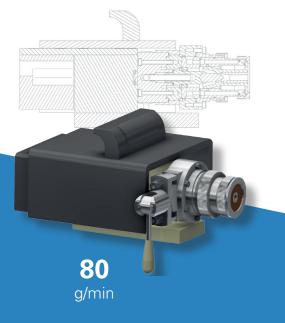

## GTV MULTI ANODES PLASMA TORCH TECHNOLOGY

| Туре   | Powder Flow Rate [g/min] | Power [kW] |
|--------|--------------------------|------------|
| PENTA  | 500                      | 150        |
| SIX-XT | 300                      | 100        |
| DELTA* | 300                      | 75         |
| F4/F6  | 80                       | 55         |

## F4 / F6

**DELTA** 

**300** g/min