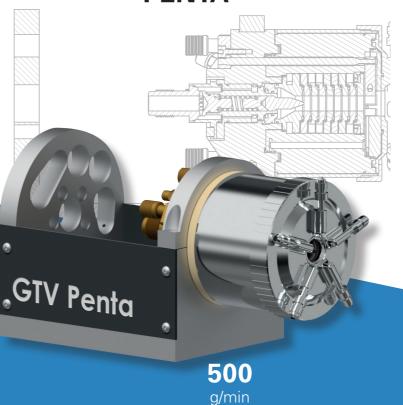

## GTV MULTI ANODES PLASMA TORCH TECHNOLOGY

| Туре   | Powder Flow Rate [g/min] | Power [kW] |
|--------|--------------------------|------------|
| PENTA  | 500                      | 150        |
| SIX-XT | 300                      | 100        |
| DELTA* | 300                      | 75         |
| F4/F6  | 80                       | 55         |

## **PENTA**